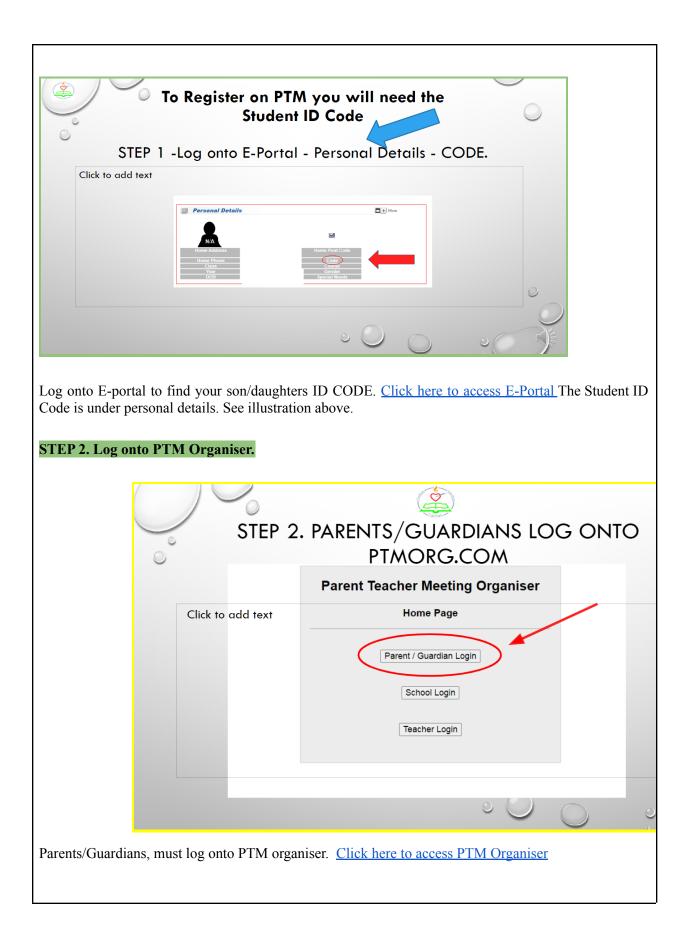

# STEP 1. LOG onto E-Portal

| Step 3. Enter School Roll Number and Enter Student ID Number.                                                                                                                                           |  |  |  |  |
|---------------------------------------------------------------------------------------------------------------------------------------------------------------------------------------------------------|--|--|--|--|
| STEP 3 CLICK ON PARENT/GUARDIAN LOGIN<br>ENTER SCHOOL ROLL NUMBER 64890W ENTER STUDENT ID NUMBER                                                                                                        |  |  |  |  |
| Parent Teacher Meeting Organiser                                                                                                                                                                        |  |  |  |  |
| Parent / Guardian Login                                                                                                                                                                                 |  |  |  |  |
| School Roit Number: 54890W                                                                                                                                                                              |  |  |  |  |
|                                                                                                                                                                                                         |  |  |  |  |
| Enter school roll number 64890W and student ID number to rank preferences.(Student ID can be found on E-portal under personal details-CODE). Please call the office at 05841140 if you need assistance. |  |  |  |  |
| Click here for Parent/Guardian Link on PTM. Make sure you click on Parent/Guardian Login.                                                                                                               |  |  |  |  |
| Step 4. Rank Your Preferences                                                                                                                                                                           |  |  |  |  |